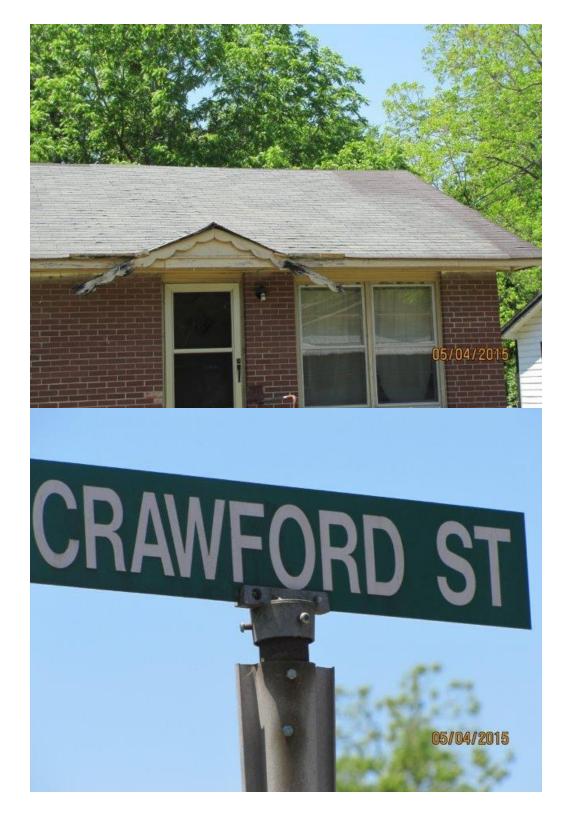

|
| Does anything appear to be missing? (i.e., HVAC, door knobs, fencing) : Yes \( \sum \) No \( \sum \) If yes, Where? |
|                                                                                                                     |
| What is the condition and approx. age of roof?: Yes □No □ If yes, Where?                                            |
| ROOF NEEDS REPLACING; ESTIMATED 20-25 YEARS OLD.                                                                    |
| Is this home boarded? : Yes □ No ☑ If yes, Where?                                                                   |
|                                                                                                                     |

## Digital Photo Addendum







**Comparable Properties** 



2120 OLD EDISTO DR



2107 OLD EDISTO DR



950 BERRY ST



449 HENLEY ST



1125 HAMPTON RD



345 ELLIOT ST