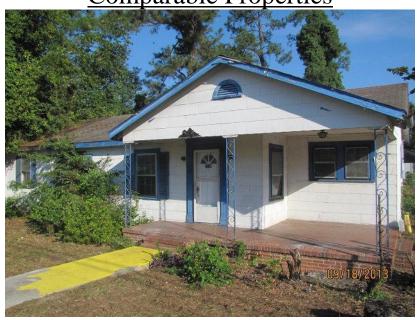

|
| Does anything appear to be missing? (i.e., HVAC, door knobs, fencing) : Yes \( \sum \) No \( \sum \) If yes, Where? |
|                                                                                                                     |
| What is the condition and approx. age of roof?: Yes □No □ If yes, Where?                                            |
| ROOF NEEDS REPLACING; ESTIMATED 20-25 YEARS OLD.                                                                    |
| Is this home boarded? : Yes □ No ☑ If yes, Where?                                                                   |
|                                                                                                                     |

## Digital Photo Addendum







**Comparable Properties** 



2120 OLD EDISTO DR



2107 OLD EDISTO DR



950 BERRY ST



449 HENLEY ST



1125 HAMPTON RD



345 ELLIOT ST