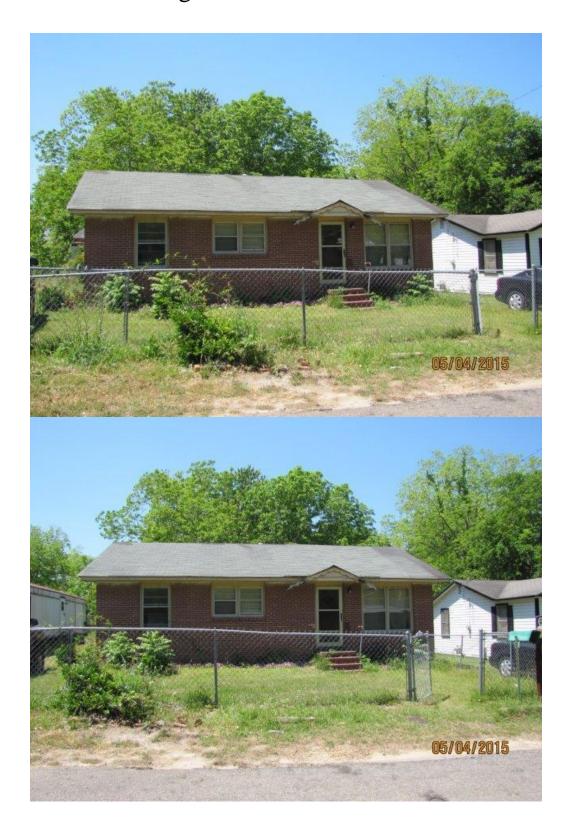

|
| Does anything appear to be missing? (i.e., HVAC, door knobs, fencing) : Yes \( \sum \) No \( \sum \) If yes, Where? |
|                                                                                                                     |
| What is the condition and approx. age of roof?: Yes □No □ If yes, Where?                                            |
| ROOF NEEDS REPLACING; ESTIMATED 20-25 YEARS OLD.                                                                    |
| Is this home boarded? : Yes □ No ☑ If yes, Where?                                                                   |
|                                                                                                                     |

## Digital Photo Addendum







**Comparable Properties** 



2120 OLD EDISTO DR



2107 OLD EDISTO DR



950 BERRY ST



449 HENLEY ST



1125 HAMPTON RD



345 ELLIOT ST